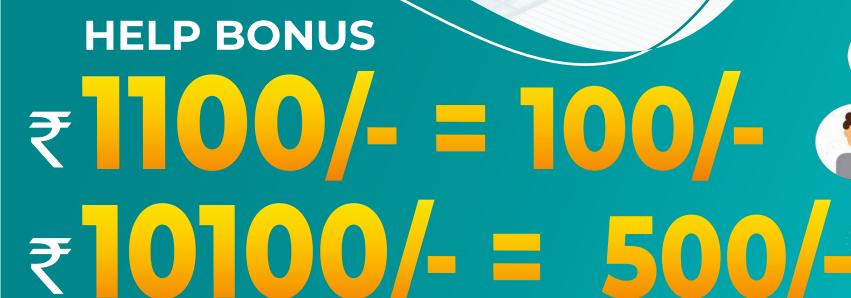

# **BINARY HELP BONUS**

1100 = 10 Pair Caping

10100 = 20 Pair Caping

#### 1100 package

Daily 10 pair x100 = 1000 Caping

#### 10100 package

Daily 20 pair x 500 = 10000 Caping